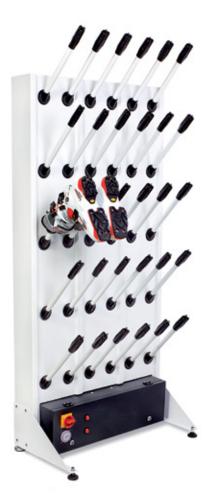

## **PANEL BOOT DRYER 1.0**

Dryer machine for footwear, for stable use, ideal for small rentals or hotels.

The footwear, are positioned on special supports fitted with valves which emits hot air only in the presence of footwear that automatically activates the valve.

A control panel improves the drying efficiency, allowing to program the switching on and off of the machine, to select the supports to activate and set the drying temperature.

|               | TECHNICAL DATA                |
|---------------|-------------------------------|
| COLORS        | Grey RAL 7016, White RAL 9016 |
| DIMENSIONS CM | 89 x 46 x h 205               |
| CAPACITY      | 15 pairs of footwear          |
| RATED POWER   | 1900 W                        |
|               |                               |